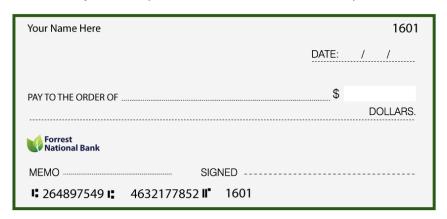

| 18. An account statement allows you to |  |
|----------------------------------------|--|
| •                                      |  |
|                                        |  |

20. You are mailing a check to your cell phone carrier for \$100. Complete this check properly: