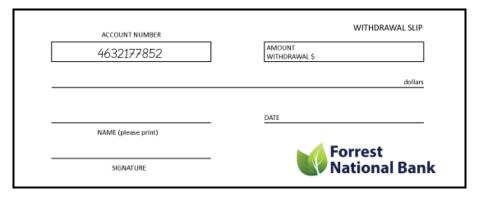

23. You want to withdraw \$100 from your account. Fill out the withdrawal slip below.

24. List 3 tasks you can complete using either online or mobile banking: